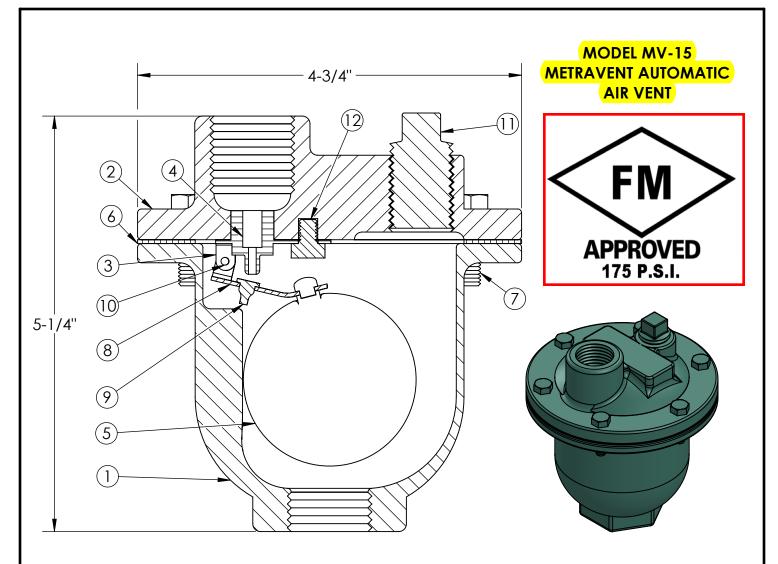

## **MATERIAL OF CONSTRUCTION**

BODY : CAST IRON

COVER : CAST IRON

SEAT : STAINLESS STEEL

FLOAT : STAINLESS STEEL

GASKET : NON-ASBESTOS

| PART | PART NAME   | MATERIAL        | PART | PART NAME          | MATERIAL        |  |
|------|-------------|-----------------|------|--------------------|-----------------|--|
| 1    | BODY        | CAST IRON A 126 | 7    | COVER BOLT         | CARBON STEEL    |  |
| 2    | COVER       | CAST IRON A 126 | 8    | FLOAT ARM          | STAINLESS STEEL |  |
| 3    | LEVER FRAME | STAINLESS STEEL | 9    | ORIFICE BUTTON     | FLUOROELASTOMER |  |
| 4    | SEAT        | STAINLESS STEEL | 10   | PIVOT PIN/RETAINER | STAINLESS STEEL |  |
| 5    | FLOAT       | STAINLESS STEEL | 11   | PIPE PLUG (0.5")   | STAINLESS STEEL |  |
| 6    | GASKET      | NON ASBESTOS    | 12   | LOCATOR            | STAINLESS STEEL |  |

| QTY | SIZE        | PART NUMBER | MAX TEMP | INLET SIZE | OUTLET SIZE | ORIFICE SIZE | WT (LBS) |
|-----|-------------|-------------|----------|------------|-------------|--------------|----------|
|     | 1/2" (15mm) | MV150050    | 250°F    | 1/2" NPT   | 1/2" NPT    | 1/16"        | 5-1/2    |
|     | 3/4" (20mm) | MV150075    | 250°F    | 3/4" NPT   | 1/2" NPT    | 1/16"        | 5-1/2    |
|     | 1" (25mm)   | MV150100    | 250°F    | 1" NPT     | 1/2" NPT    | 1/16"        | 5-1/2    |