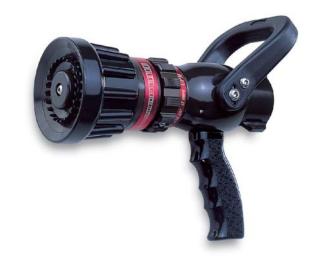

Style #369 Adjust Flow Nozzle 1.5" Inlet 30-60-95-125-150-200 GPM

## **Features**

- Strong Lightweight Aluminum Construction
- Constant Selectable Gallonage---Flow Remains Constant In All Patterns
- Change Flow Without Changing Pattern and Flush Without Shutting Down
- Multiple Pattern Detents for Positive Pattern Positioning
- Tight Straight Stream and 110° Wide Dense Fog Pattern
- Quality Stream Performance Even At Low Pressure
- Replaceable Spinning Teeth
- Excellent for Use with Eductor and Foam Tube
- Conforms to All Aspects of NFPA 1964 Standard