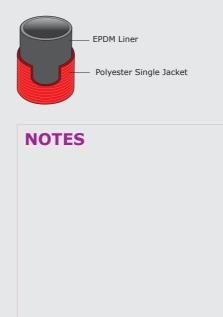

## CONSTRUCTION

Single jacket, 100% high tensile strength virgin polyester filament yarns, both warp and filler; High grade EPDM liner, cold flexible, suitable also for hot water, excellent resistance to sea water, UV and ozone.