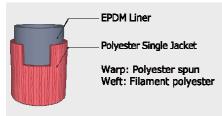

## Rack Hose - FAS Series

The Rack Hose-FAS is an all polyester single jacket interior protection hose with EPDM inner liner, for buildings and plants. Low friction loss for maximum flow. Strong, compact and practical, and will fit on most hose storage device. Our liner process produces an amazingly thin but smooth inner waterway, tough and ready for action but light in weight.