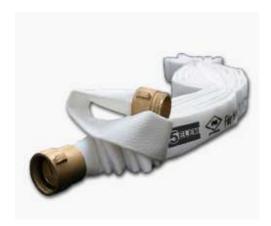

## Rack Hose - FAS Series

The Rack Hose-FAS is an all polyester single jacket interior protection hose with EPDM inner liner, for buildings and plants. Low friction loss for maximum flow. Strong, compact and practical, and will fit on most hose storage device. Our liner process produces an amazingly thin but smooth inner waterway, tough and ready for action but light in weight.

- Construction: Municipal fire brigades, industrial fire brigades. Municipal fire brigades, industrial fire brigades.
- Application: Municipal fire brigades, industrial fire brigades.
- Color:White, red, yellow, green, blue, other colors on request.
- Couplings:Brass/Aluminum NST/NPSH expansion ring threaded coupling, other type on request.
- Standard Length: 50', 75', 100'.