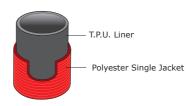

### **CONSTRUCTION**

Single jacket, polyester spun as warp, filament polyester as weft, circular plain weave.

Tube: Extruded T.P.U. elastomer - ozone and age resistant.