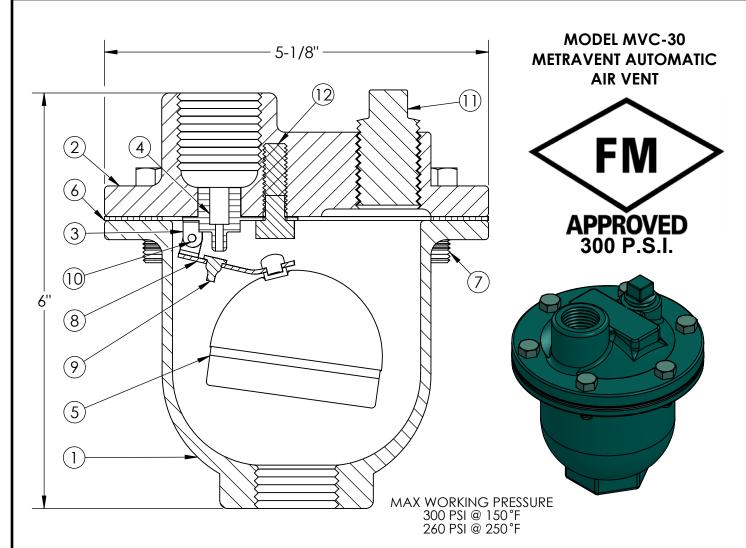

| PART | PART NAME   | MATERIAL        | PART | PART NAME          | MATERIAL        |
|------|-------------|-----------------|------|--------------------|-----------------|
| 1    | BODY        | CAST IRON A126  | 7    | COVER BOLT         | CARBON STEEL    |
| 2    | COVER       | CAST IRON A126  | 8    | FLOAT ARM          | STAINLESS STEEL |
| 3    | LEVER FRAME | STAINLESS STEEL | 9    | ORIFICE BUTTON     | FLUOROELASTOMER |
| 4    | SEAT        | STAINLESS STEEL | 10   | PIVOT PIN/RETAINER | STAINLESS STEEL |
| 5    | FLOAT       | STAINLESS STEEL | 11   | PIPE PLUG (0.5")   | STAINLESS STEEL |
| 6    | GASKET      | NON ASBESTOS    | 12   | LOCATOR            | STAINLESS STEEL |

| QTY | SIZE        | PART NUMBER | MAX TEMP | INLET SIZE | OUTLET SIZE | ORIFICE SIZE | WT (LBS) |
|-----|-------------|-------------|----------|------------|-------------|--------------|----------|
|     | 1/2" (15mm) | MV300050    | 250°F    | 1/2" NPT   | 1/2" NPT    | 1/16"        | 8        |
|     | 3/4" (20mm) | MV300075    | 250°F    | 3/4" NPT   | 1/2" NPT    | 1/16"        | 8        |
|     | 1" (25mm)   | MV300100    | 250°F    | 1" NPT     | 1/2" NPT    | 1/16"        | 8        |

## **MODEL MVC-30**

METRAVENT AUTOMATIC AIR VENT

| DRAWN BY: <b>DKISH</b> | DATE: <b>9/4/2015</b> |
|------------------------|-----------------------|
| APPROVED: <b>ZB</b>    | DATE: <b>9/4/2015</b> |

SCALE: DRAWING NUMBER: MVC-30