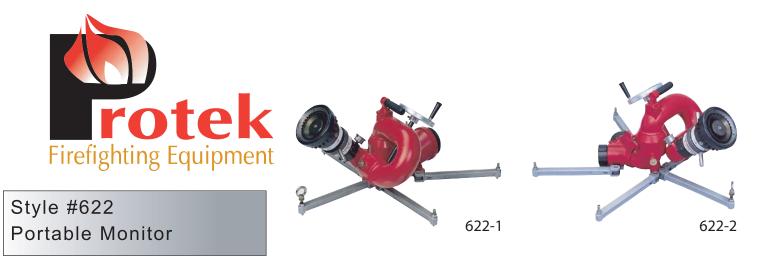

## Features

- Durable, Lightweight Aluminum Construction
- Dual Application -Use As Portable Monitor or Add the Top Flange for Deck Mount Use
- The Compact Folding Base Can Be Stored in Any Truck Compartment or Pre-Connected In the Hose Bed
- Quick Locking System Simple, Heavy Duty Dual Spring-Loaded Lock Pins for Quick and Easy Assembly and Positive Locking
- Safety Stop at 30 Degree Above Horizontal. (Can be Released to Go Below Horizontal When Used in Deck Mount Mode)
- Full, Unobstructed 3" Waterway for Low Friction Loss
- Optional Package Including Quad Stacked Tips, Top Flange And Stream Shaper
- High Volume:
  - 800 GPM in Portable Mode with Double 2-1/2" Inlet (Style #622-2)
  - 1,000 GPM in Portable Mode with Single Inlet (Style #622-1)
  - 1,250 GPM In Deck Mount

| Style | Flow      | Thread   |        | Dimensions |       |        | Weight |
|-------|-----------|----------|--------|------------|-------|--------|--------|
|       |           | Inlet    | Outlet | Width      | Depth | Height | weight |
| 622-1 | 1,000 GPM | 4" or 5" | 2.5"   | 25"        | 26"   | 16"    | 28 lbs |
| 622-2 | 800 GPM   | (2) 2.5" | 2.5"   | 25"        | 26"   | 16"    | 27 lbs |