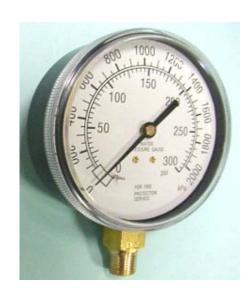

## **Applications:**

- **Fire Protection System**
- Suitable for all media that will not obstruct the pressure system

**Design:** EN 837-1 & ASME B40.100

Size: 4" Diameter (100mm)

**Accuracy:** ± 2.5% of span (ANSI B40.100 Grade B)

**Dual Calibration:** psi and kPa

**Ranges:** 0 - 300 psi and 0 - 2000 kPa

**Operating Temp:** Ambient: -40°F to 140°F (-40°C to 60°C)

Media: 140°F (60°C) maximum

**Bourdon Tube:** Copper alloy C-type material

Connection: 1/4" NPT

Movement: Copper alloy

Case: ABS, Black finish

Window: Twist-on clear Polycarbonate

**Approvals:** ■ Factory Mutual (FM) approved

■ UL listed

For enquiries please contact:

Tyco Fire & Building Products Asia Pte Ltd