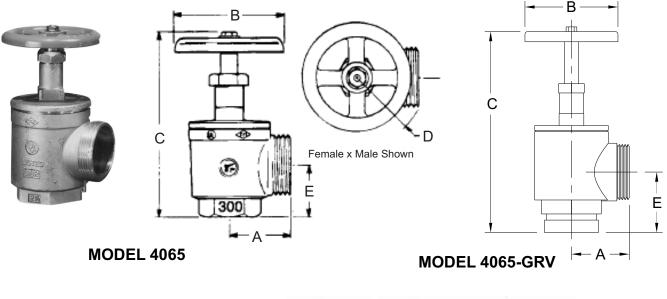

## **MODEL DIMENSIONS**

|            |       | Closed Open |       |        |       |       |
|------------|-------|-------------|-------|--------|-------|-------|
| Size       | Α     | В           | С     | С      | D     | Е     |
| 2-1/2      | 3-1/2 | 5           | 9-1/2 | 11-1/2 | 3-1/2 | 2-3/4 |
| 2-1/2 -GRV | 3-1/4 | 5           | 9-3/4 | 11-3/8 | 3-1/2 | 2-3/4 |

ALL DIMENSIONS IN INCHES

**MODEL 4075** 

С