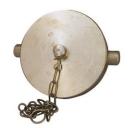

### **CAP AND CHAIN**

2-1/2" Cap w/ Chain 4625

### VARIATIONS:

□ -P Plastic

**MODEL 4625** 