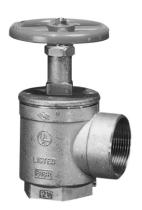

#### **DOUBLE FEMALE**

Cast brass valve with red hand wheel. Female N.P.T. inlet and outlet. 300 psi

ALL DIMENSIONS IN INCHES

**MODEL 4075** 

С