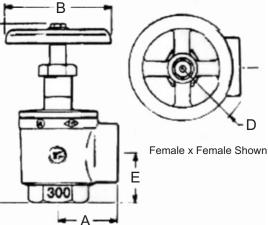

## **MODEL DIMENSIONS**

|            |       | Closed Open |       |        |       |       |
|------------|-------|-------------|-------|--------|-------|-------|
| Size       | Α     | В           | С     | С      | D     | Е     |
| 2-1/2      | 3-1/2 | 5           | 9-1/2 | 11-1/2 | 3-1/2 | 2-3/4 |
| 2-1/2 -GRV | 3-1/4 | 5           | 9-3/4 | 11-3/8 | 3-1/2 | 2-3/4 |