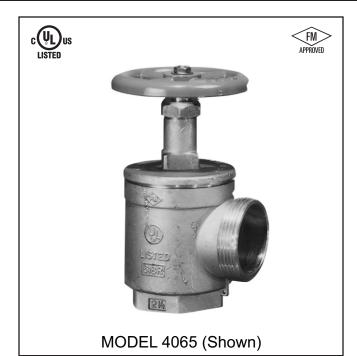

### ANGLE VALVES

FEMALE X MALE

Cast brass valve with red hand wheel, Female N.P.T. inlet x male hose thread outlet. 300 psi

### VALVES

4065 2-1/2" Female x Male Angle Valve ◀FM►

4075 2-1/2" Double Female Angle Valve ◀FM►