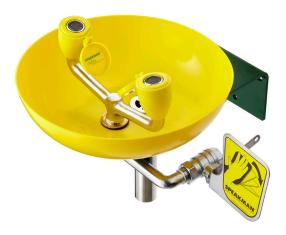

# Wall-Mounted Round Eyewash Bowl

### **FEATURES:**

- (2) aerated yellow plastic spray outlets with integral flow control and flip-top dust caps
- Round yellow plastic bowl
- Stainless steel push handle activation
- Chrome plated 1/2" NPT female brass valve
- 1/2" NPT female inlet
- 3.2 GPM (12.1 L/min) @ 30 PSI flow rate
- Cold-rolled steel, DuraJade<sup>™</sup> powder coated mounting bracket for durability & enhanced corrosion resistance
- Universal emergency sign included