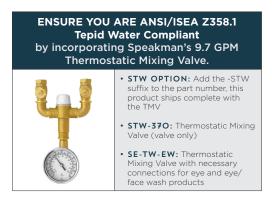

### **OPTIONS:**

- FPV: Freeze Protection Valve
- HFO: Hand/Foot Operation
- HS: Hand held drench hose
- ILS: In-line strainer for 1/2" IPS piping
- PT: P-Trap
- SPV: Scald Protection Valve
- STW: Thermostatic Mixing Valve
- ADA: ADA compliant wall mount bracket