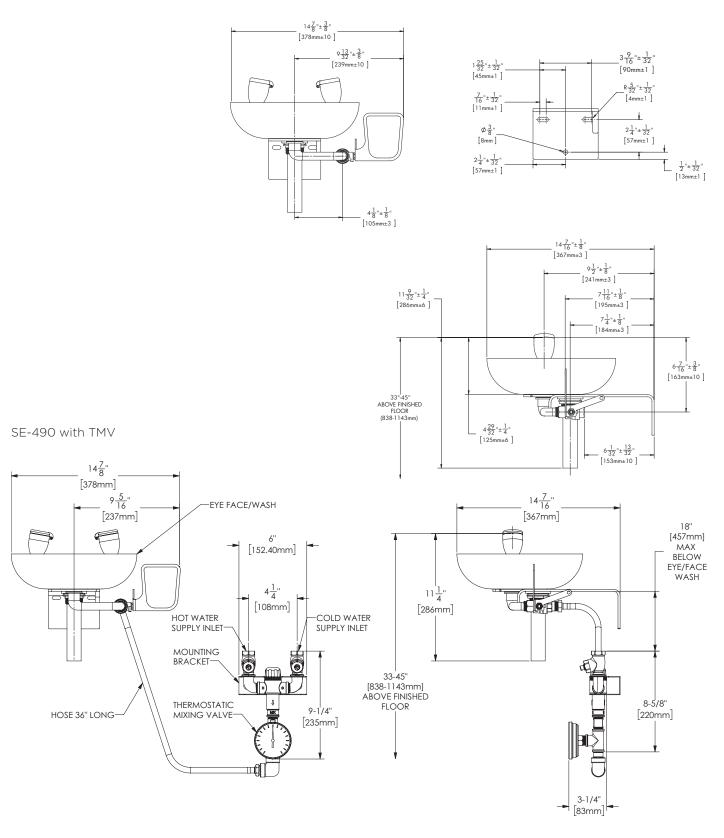

# Wall-Mounted Round Eyewash Bowl

All dimensions are in inches (millimeters) unless otherwise specified and are subject to change without notice.

Architect/Engineer Approval Space:

P: 800-537-2107

F: 800-977-2747