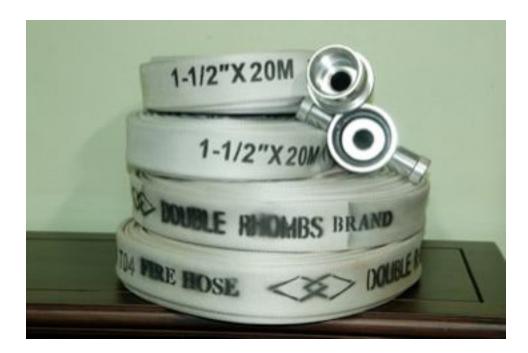

## 'DOUBLE RHOMB' BRAND FIRE HOSE

DOUBLE RHOMB BRAND

## 'Double Rhomb'

Our product is produced with PU/EPDM rubber covering by high-strength synthetic fibers. It can stand in working pressure more than 13 kgs/cm<sup>2</sup> and antileaking stress over 39 kgs/cm<sup>2</sup>. With pressure-resistant, strong, durable and antimold. Suitable for water transporting on both land and sea, included fire-fighting and petrochemical industry. This product is available in various sizes, with the best quality and reasonable price.