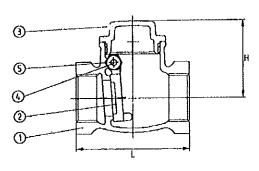

## **MATERIAL LIST**

| PART          | SPECIFICATION                 |
|---------------|-------------------------------|
| 1. Body       | Cast Bronze ASTM B 584 C84400 |
| 2. Disc       | Cast Bronze ASTM B 584 C84400 |
| 3. Cap        | Cast Bronze ASTM B 584 C84400 |
| 4. Hanger Pin | Brass ASTM B 16 C36000        |
| 5. Plug       | Brass ASTM B 16 C36000        |

## **DIMENSIONS—WEIGHTS**

| Dimensions |     |     |       |        |  |
|------------|-----|-----|-------|--------|--|
| SIZE       |     | L   | Н     | Weight |  |
| ln.        | mm. | mm. | mm.   | Kg.    |  |
| 1/2        | 15  | 57  | 39.5  | 0.24   |  |
| 3/4        | 20  | 61  | 42.5  | 0.30   |  |
| 1          | 25  | 70  | 50.0  | 0.41   |  |
| 11/4       | 32  | 82  | 55.0  | 0.60   |  |
| 1½         | 40  | 92  | 60.0  | 0.84   |  |
| 2          | 50  | 110 | 69.5  | 1.31   |  |
| 2½         | 65  | 139 | 90.0  | 2.53   |  |
| 3          | 80  | 151 | 100.0 | 3.18   |  |
| 4          | 100 | 183 | 114.0 | 5.90   |  |