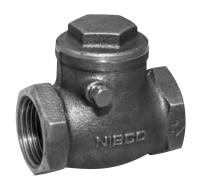

## **Bronze Check Valve (PN20)**

T-Pattern with Metal Disc

20 Bar from -10°C to 65° C 7 Bar at 230°C

THREAD ENDS CONFORM TO BS 21 TAPER THREAD (ISO 7)

NP 326 Threaded

NP 326